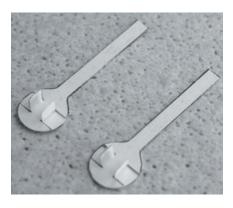

Make the two levers as show, make sure that the two tabs are folded up before the two parts are glue together.

Glue the two sleaves to the back of the main card. Line up the left hand sleave between the two small marks of the from to the card.