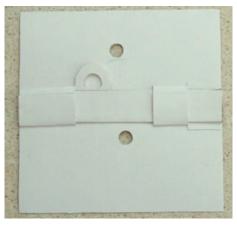

Fold the slide in half and glue it together. Fit it into place on the sleaves and glue the sleaves into place. Make sure that ther slide can slide.(!)

Fit the two levers through the hole in the slde and through the holes in the card. Make sure that the top lever is on top.

Check the front of the card, the tabs should look like this.

With the slide pushed home, glue the head and the legs into possision as shown.

Have fun by using pictures of friends to replace the head!