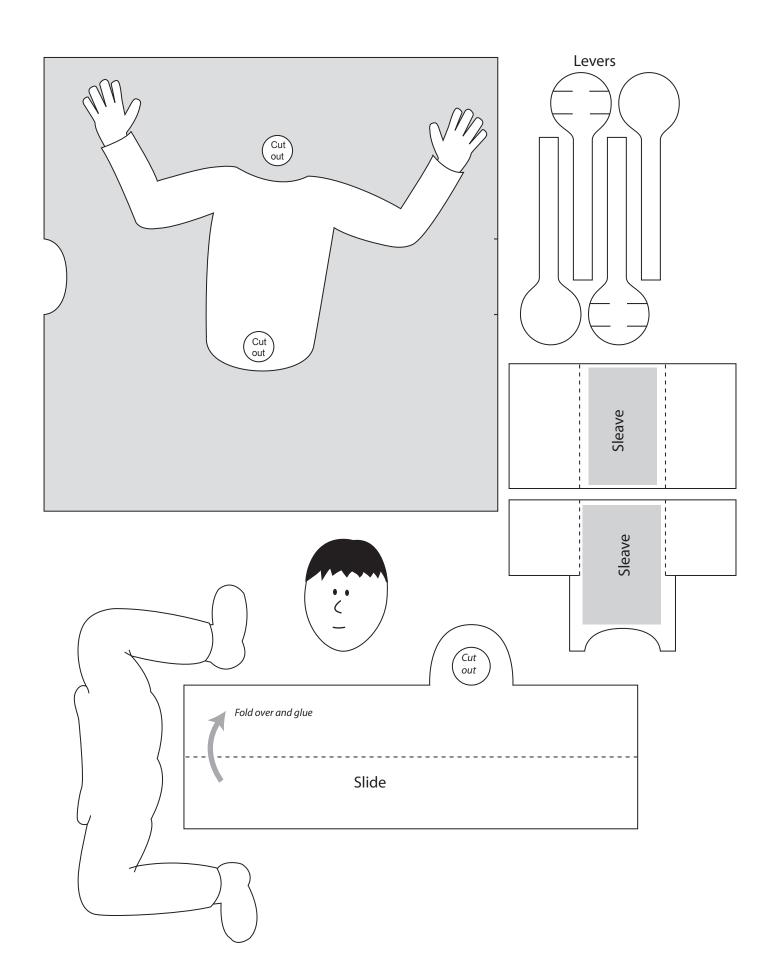

Make the two levers as show, make sure that the two tabs are folded up before the two parts are glue together.

Glue the two sleaves to the back of the main card. Line up the left hand sleave between the two small marks of the from to the card.

Fold the slide in half and glue it together. Fit it into place on the sleaves and glue the sleaves into place. Make sure that ther slide can slide.(!)

Fit the two levers through the hole in the slde and through the holes in the card. Make sure that the top lever is on top.

Check the front of the card, the tabs should look like this.

With the slide pushed home, glue the head and the legs into possision as shown.

Have fun by using pictures of friends to replace the head!