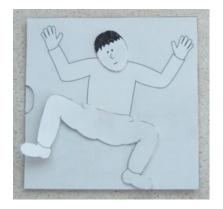

Check the front of the card, the tabs should look like this.

With the slide pushed home, glue the head and the legs into possision as shown.

Have fun by using pictures of friends to replace the head!