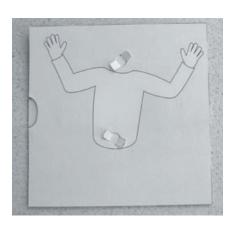

Check the front of the card, the tabs should look like this.

With the slide pushed home, glue the head and the legs into possision as shown.

Have fun by using pictures of friends to replace the head!