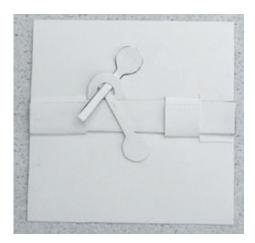

Check the front of the card, the tabs should look like this.

With the slide pushed home, glue the head and the legs into possision as shown.

Have fun by using pictures of friends to replace the head!