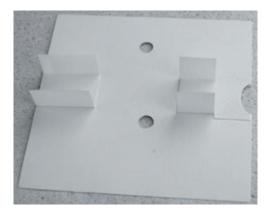

Make the two levers as show, make sure that the two tabs are folded up before the two parts are glue together.

Glue the two sleaves to the back of the main card. Line up the left hand sleave between the two small marks of the from to the card.

Fold the slide in half and glue it together. Fit it into place on the sleaves and glue the sleaves into place. Make sure that ther slide can slide.(!)

Fit the two levers through the hole in the slde and through the holes in the card. Make sure that the top lever is on top.